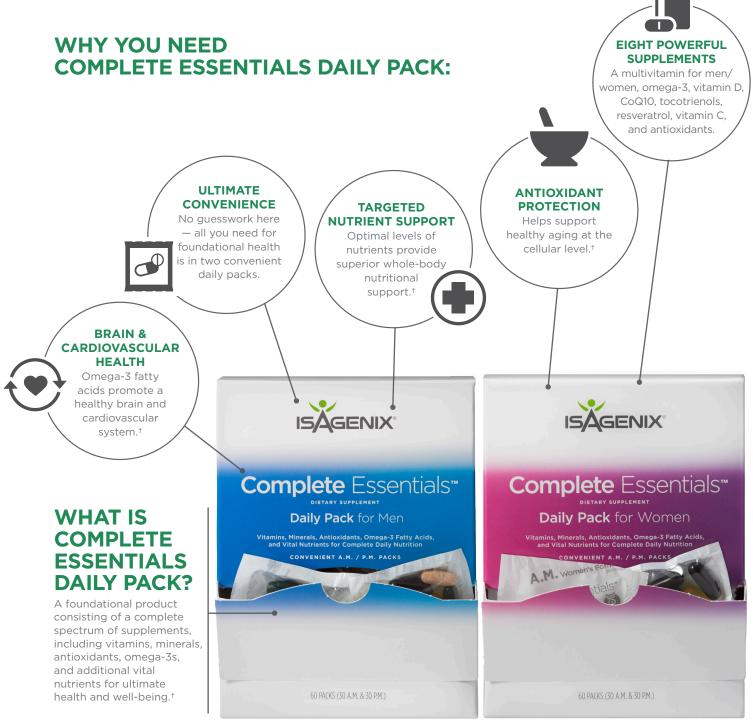

# BUILD A FOUNDATION FOR OPTIMAL HEALTH

**COMPLETE ESSENTIALS<sup>™</sup> DAILY PACK** provides complete daily nutrition uniquely designed for men and women.

# HOW COMPLETE **ESSENTIALS DAILY** PACK WORKS:

Complete Essentials is scientifically formulated to deliver the daily nutrients men and women need for overall health and is separated into two packs - A.M. and one for P.M. - for effective dosing.<sup>+</sup>

# WHAT'S INSIDE?

Vitamins, minerals, antioxidants, omega-3s, and additional vital nutrients

#### **ESSENTIALS FOR MEN**

Delivers vital nutrients to support overall health and wellness, including prostate, cardiovascular, and immune system support.<sup>+</sup>

### **ESSENTIALS FOR WOMEN**

Delivers vital nutrients to support overall health and wellness, including bone, heart, and breast health.<sup>+</sup>

## **CYTOACTIVES** Formulated with CoQ10. tocotrienols. vitamin D3, resveratrol, and additional

#### antioxidants to support youthful energy, cell function, and cardiovascular health.<sup>+</sup>

#### **ISAOMEGA**

Supports cardiovascular and brain health by providing high-potency and highly concentrated DHA and EPA omega-3 essential fatty acids from fish oil.<sup>+</sup>

#### C-LYTE (A.M. PACK)

Offers maximum antioxidant protection for diverse health benefits such as heart, bone, and immune system support by delivering three forms of buffered vitamin C from Isa-C<sup>™</sup> Complex, plus citrus bioflavonoids for added antioxidant support.<sup>+</sup>

# TWO PACKS. ONE SYSTEM.

Why two packs? Your body can only use so much of certain nutrients in one serving, and Complete Essentials Daily Pack is designed to get your body the nutrition it needs throughout the whole day. With A.M. and P.M. packs, you get the right amount at the right time.<sup>+</sup>