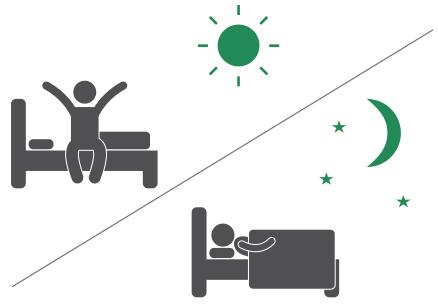

# HOW COMPLETE **ESSENTIALS DAILY** PACK WORKS:

Complete Essentials is scientifically formulated to deliver the daily nutrients men and women need for overall health and is separated into two packs - A.M. and one for P.M. - for effective dosing.<sup>+</sup>

# TWO PACKS. ONE SYSTEM.

Why two packs? Your body can only use so much of certain nutrients in one serving, and Complete Essentials Daily Pack is designed to get your body the nutrition it needs throughout the whole day. With A.M. and P.M. packs, you get the right amount at the right time.<sup>+</sup>